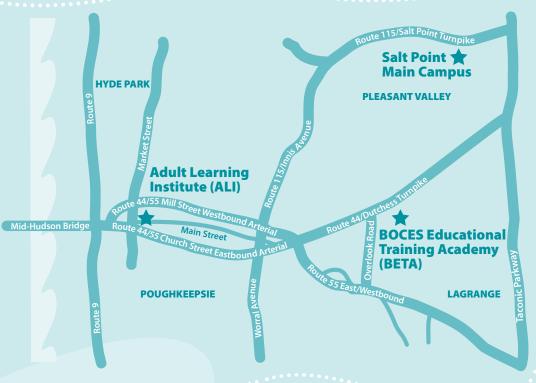

# **Salt Point Main Campus**

5 BOCES Road, Poughkeepsie, NY 12601 • Voice: 845.486.4800

- Administrative Offices
- Business Services
- Career and Technical Institute
- Educational Resources

- Facilities and Operations
- Human Resources
- Salt Point Educational Center
- Safety and Risk

# **Adult Learning Institute (ALI)**

One Civic Center Plaza, Suite 300, Poughkeepsie, NY 12601 • Voice: 845.483.3640

# **BOCES Educational Training Academy (BETA)**

900 Dutchess Turnpike, Poughkeepsie, NY 12603 • Voice: 845.486.4840